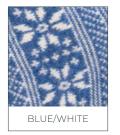

Below is a list of patterned colourways for the women's and men's cashmere socks currently featured on our Cosy Cashmere Company website.

## WOMEN'S CASHMERE SNOWFLAKE SOCKS

MEN'S CASHMERE JERSEY KNIT BLOCK STRIPE SOCKS

MEN'S CASHMERE FINE STRIPE RIB SOCKS