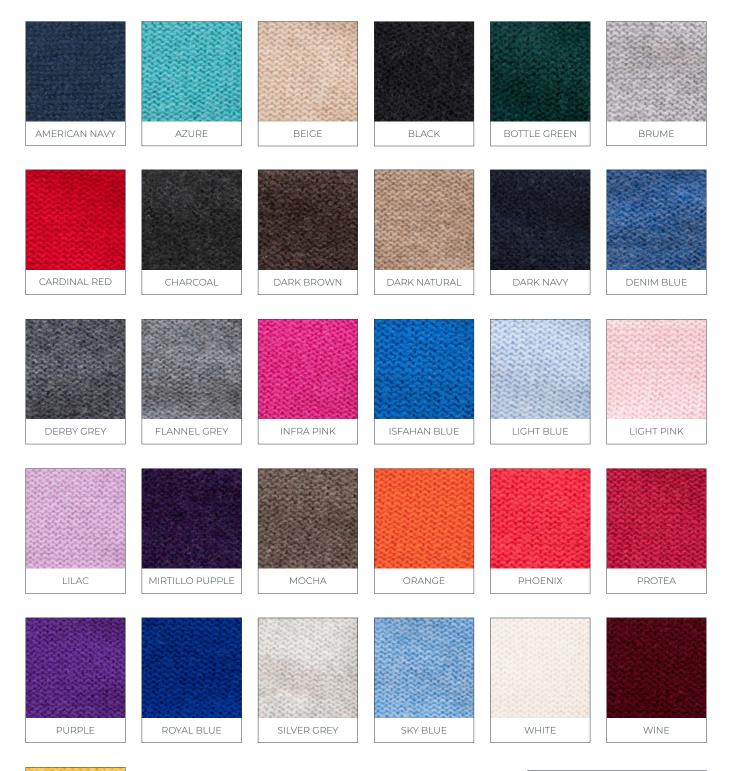

## WHOLESALE COLOUR CHARTS 2022

Below is our current range of wholesale cashmere plain knit colourways. Products include scarves, beanie hats with and without pom poms, gloves, longer cuff gloves, fingerless gloves, fingerless mitts and wristwarmers.

Please note that the colour swatches may not be an accurate representation of the actual garment colours due to photography and computer screen display limitations.

YELLOW

Our wholesale cashmere pattern colour socks come in a range of colourways.