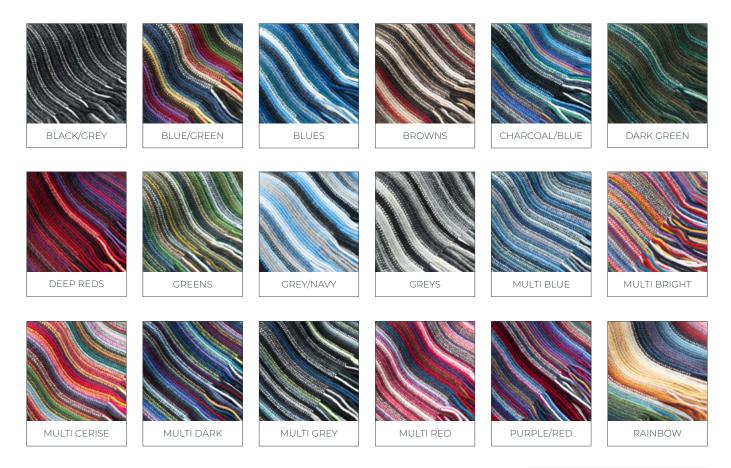

WINE

Please note that the colour swatches may not be an accurate representation of the actual garment colours due to photography and computer screen display limitations.

Our wholesale lambswool stripe collection is currently available to purchase in 19 colourways. Products include scarves, beanie hats and wristwarmers which can be sold individually or as sets.

Please note that the colour swatches may not be an accurate representation of the actual garment colours due to photography and computer screen display limitations.