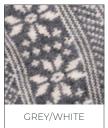

Below is a list of patterned colourways for the women's and men's cashmere socks currently featured on our Cosy Cashmere Company website.

## MEN'S CASHMERE CHEVRON RIB SOCKS

MEN'S CASHMERE BLOCK STRIPE SOCKS

Please note that the colour swatches may not be an accurate representation of the actual garment colours due to photography and computer screen display limitations.