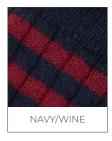

## MEN'S CASHMERE CHEVRON RIB SOCKS

MEN'S CASHMERE BLOCK STRIPE SOCKS

Please note that the colour swatches may not be an accurate representation of the actual garment colours due to photography and computer screen display limitations.