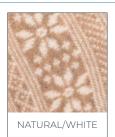

Below is a list of patterned colourways for the women's and men's cashmere socks currently featured on our Cosy Cashmere Company website.

## WOMEN'S CASHMERE SNOWFLAKE SOCKS

MEN'S CASHMERE JERSEY KNIT BLOCK STRIPE SOCKS

MEN'S CASHMERE FINE STRIPE RIB SOCKS