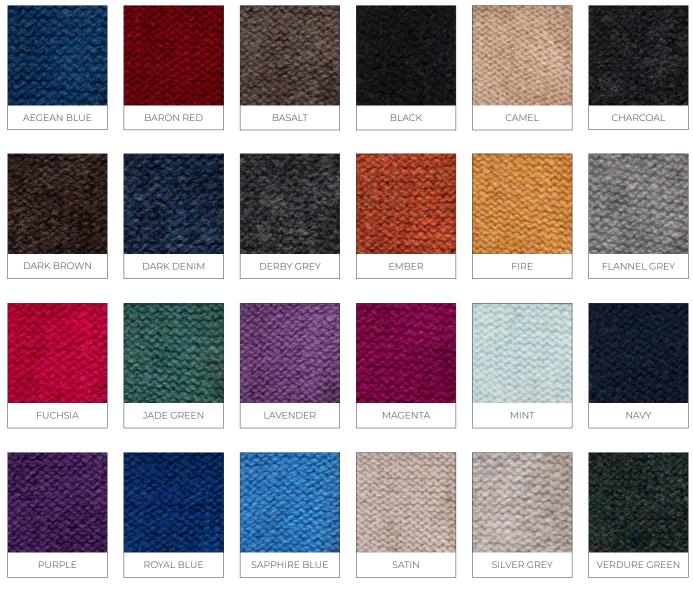

## WHOLESALE COLOUR CHARTS 2022

Below is our current range of wholesale cashmere plain knit colourways. Products include scarves, beanie hats with and without pom poms, gloves, longer cuff gloves, fingerless gloves, fingerless mitts and wristwarmers.

Please note that the colour swatches may not be an accurate representation of the actual garment colours due to photography and computer screen display limitations.

YELLOW

Our wholesale cashmere pattern colour socks come in a range of colourways.